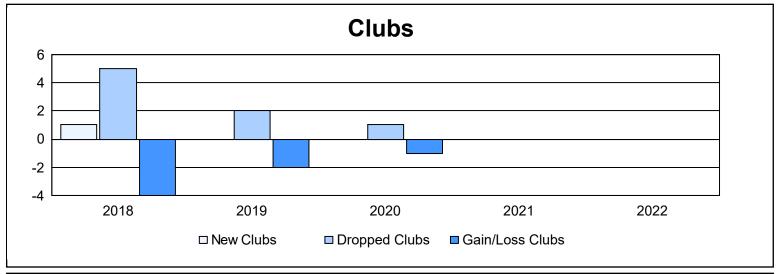

District 108TB As of June 2022 Cumulative

| Year      | New<br>Clubs | Dropped<br>Clubs | Gain/<br>Loss<br>Clubs | New<br>Members | Charter<br>Members | Reinstate<br>Members | Transfer<br>Members | Total<br>Member<br>Added | Total<br>Members<br>Dropped | Gain/<br>Loss<br>Members |
|-----------|--------------|------------------|------------------------|----------------|--------------------|----------------------|---------------------|--------------------------|-----------------------------|--------------------------|
| 2017-2018 | 1            | 5                | -4                     | 123            | 22                 | 5                    | 85                  | 235                      | 298                         | -63                      |
| 2018-2019 | 0            | 2                | -2                     | 119            | 0                  | 2                    | 30                  | 151                      | 288                         | -137                     |
| 2019-2020 | 0            | 1                | -1                     | 111            | 2                  | 4                    | 28                  | 145                      | 221                         | -76                      |
| 2020-2021 | 0            | 0                | 0                      | 111            | 0                  | 9                    | 4                   | 124                      | 179                         | -55                      |
| 2021-2022 | 0            | 0                | 0                      | 129            | 0                  | 4                    | 4                   | 137                      | 185                         | -48                      |
| Average   | 0            | 2                | -1                     | 119            | 5                  | 5                    | 30                  | 158                      | 234                         | -76                      |