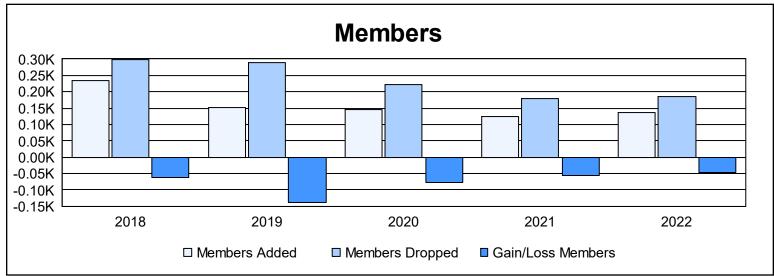

District 108TB As of June 2022 Cumulative

| Year      | New<br>Clubs | Dropped<br>Clubs | Gain/<br>Loss<br>Clubs | New<br>Members | Charter<br>Members | Reinstate<br>Members | Transfer<br>Members | Total<br>Member<br>Added | Total<br>Members<br>Dropped | Gain/<br>Loss<br>Members |
|-----------|--------------|------------------|------------------------|----------------|--------------------|----------------------|---------------------|--------------------------|-----------------------------|--------------------------|
| 2017-2018 | 1            | 5                | -4                     | 123            | 22                 | 5                    | 85                  | 235                      | 298                         | -63                      |
| 2018-2019 | 0            | 2                | -2                     | 119            | 0                  | 2                    | 30                  | 151                      | 288                         | -137                     |
| 2019-2020 | 0            | 1                | -1                     | 111            | 2                  | 4                    | 28                  | 145                      | 221                         | -76                      |
| 2020-2021 | 0            | 0                | 0                      | 111            | 0                  | 9                    | 4                   | 124                      | 179                         | -55                      |
| 2021-2022 | 0            | 0                | 0                      | 129            | 0                  | 4                    | 4                   | 137                      | 185                         | -48                      |
| Average   | 0            | 2                | -1                     | 119            | 5                  | 5                    | 30                  | 158                      | 234                         | -76                      |